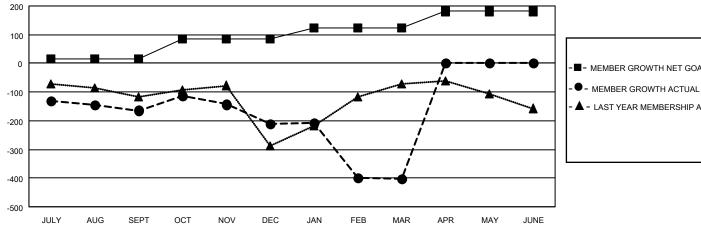

## GOALS AND ACTUAL MEMBERS CUMULATIVE

| _  |               |               |     |             |
|----|---------------|---------------|-----|-------------|
| ■- | <b>MEMBER</b> | <b>GROWTH</b> | NET | <b>GOAL</b> |

- LAST YEAR MEMBERSHIP ACTUAL

| DROPPED CLUBS: 20 |     | 119 CLUBS OF 293 ADDED 1 OR MORE          | GENDER DISTRIBUTION             |                |     |
|-------------------|-----|-------------------------------------------|---------------------------------|----------------|-----|
|                   |     | NEW MEMBERS                               | MALE                            | 2,240 (40.84%) |     |
|                   |     |                                           | FEMALE                          | 3,245 (59.16%) |     |
| DROPPED MEMBERS   |     |                                           |                                 |                |     |
| DECEASED          | 24  | CLICK HERE FOR CUMULATIVE MEMBERSHIP DATA | TOTAL FAMILY UNIT MEMBERS       |                | 734 |
| CLUB CANCELLED    | 196 |                                           |                                 |                |     |
| OTHER 608         |     |                                           | FAMILY MEMBERS PAYING HALF DUES |                | 384 |
| TOTAL             | 828 |                                           | DOLG                            |                |     |