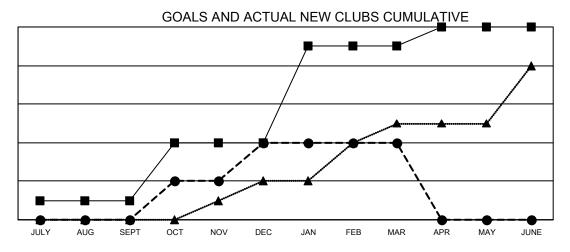

- CURRENT YEAR GOALS FOR NEW CLUBS

CURRENT YEAR ACTUAL NEW CLUBS

- LAST YEAR ACTUAL NEW CLUBS